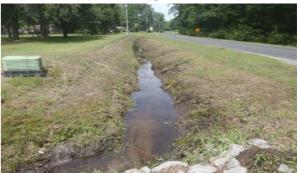

Project improved 1,780 L.F. of drainage system. Cleaned out 1,110 L.F. of channel and 670 L.F. of roadside ditch. Upsized (1) access pipe. Installed rip rap and hydroseeded for erosion control.

| 2016-514 /Pinewood Circle Ch #1/Mroz Rd                                                                                                                  | Labor<br>Hours                      | Labor<br>Cost                                           | Equipment<br>Cost                                  | Material<br>Cost                                   | Contractor<br>Cost                          | Indirect<br>Labor                                     | Total Cost                                                |
|----------------------------------------------------------------------------------------------------------------------------------------------------------|-------------------------------------|---------------------------------------------------------|----------------------------------------------------|----------------------------------------------------|---------------------------------------------|-------------------------------------------------------|-----------------------------------------------------------|
| APUP / Access pipe - upsized                                                                                                                             | 20.0                                | \$446.80                                                | \$77.34                                            | \$142.08                                           | \$0.00                                      | \$286.95                                              | \$953.17                                                  |
| AUDIT / Audit Project                                                                                                                                    | 0.5                                 | \$11.75                                                 | \$0.00                                             | \$0.00                                             | \$0.00                                      | \$6.62                                                | \$18.36                                                   |
| CCO / Channel - cleaned out<br>HAUL / Hauling                                                                                                            | 48.0<br>30.0                        | \$1,116.05<br>\$668.40                                  | \$178.63<br>\$239.70                               | \$56.60<br>\$823.60                                | \$0.00<br>\$0.00                            | \$727.56<br>\$432.60                                  | \$2,078.84<br>\$2,164.30                                  |
| HYDR / Hydroseeding                                                                                                                                      | 8.0                                 | \$186.01                                                | \$19.52                                            | \$52.07                                            | \$0.00                                      | \$121.26                                              | \$378.85                                                  |
| ONJV / Onsite Job Visit<br>RRI / Rip Rap - Installed<br>RSDCL / Roadside Ditch - Cleanout<br><b>2016-514 /Pinewood Circle Ch #1/Mroz Rd</b><br>Sub Total | 9.0<br>48.0<br>38.0<br><b>201.5</b> | \$307.62<br>\$1,091.40<br>\$927.88<br><b>\$4,755.90</b> | \$31.86<br>\$169.76<br>\$277.61<br><b>\$994.42</b> | \$28.08<br>\$33.12<br>\$48.76<br><b>\$1,184.31</b> | \$0.00<br>\$0.00<br>\$0.00<br><b>\$0.00</b> | \$220.23<br>\$708.06<br>\$409.32<br><b>\$2,912.59</b> | \$587.79<br>\$2,002.34<br>\$1,663.57<br><b>\$9,847.22</b> |
| Grand Total                                                                                                                                              | 201.5                               | \$4,755.90                                              | \$994.42                                           | \$1,184.31                                         | \$0.00                                      | \$2,912.59                                            | \$9,847.22                                                |

Before

After

0 60 120 240 360 480 Feet

1 inch = 250 feet

Date Print:07/21/2015 File:C:\project summaries map/Pinewood Circle Channe #1/ Mroz Road\_2016-514