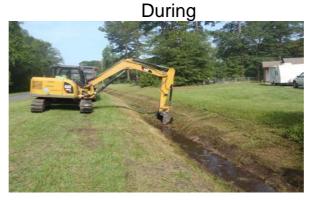

Beaufort County Public Works Stormwater Infrastructure

Project Summary

Project Summary: Pinewood Circle Channel #1/Mroz Road

Activity: Routine/Preventive Maintenance

Completion: Jul-15

Narrative Description of Project:

Project improved 1,780 L.F. of drainage system. Cleaned out 1,110 L.F. of channel and 670 L.F. of roadside ditch. Upsized (1) access pipe. Installed rip rap and hydroseeded for erosion control.

| 2016-514 /Pinewood Circle Ch #1/Mroz Rd                                                                                                                  | Labor<br>Hours                      | Labor<br>Cost                                           | Equipment<br>Cost                                  | Material<br>Cost                                   | Contractor<br>Cost                          | Indirect<br>Labor                                     | Total Cost                                                |
|----------------------------------------------------------------------------------------------------------------------------------------------------------|-------------------------------------|---------------------------------------------------------|----------------------------------------------------|----------------------------------------------------|---------------------------------------------|-------------------------------------------------------|-----------------------------------------------------------|
| APUP / Access pipe - upsized                                                                                                                             | 20.0                                | \$446.80                                                | \$77.34                                            | \$142.08                                           | \$0.00                                      | \$286.95                                              | \$953.17                                                  |
| AUDIT / Audit Project                                                                                                                                    | 0.5                                 | \$11.75                                                 | \$0.00                                             | \$0.00                                             | \$0.00                                      | \$6.62                                                | \$18.36                                                   |
| CCO / Channel - cleaned out<br>HAUL / Hauling                                                                                                            | 48.0<br>30.0                        | \$1,116.05<br>\$668.40                                  | \$178.63<br>\$239.70                               | \$56.60<br>\$823.60                                | \$0.00<br>\$0.00                            | \$727.56<br>\$432.60                                  | \$2,078.84<br>\$2,164.30                                  |
| HYDR / Hydroseeding                                                                                                                                      | 8.0                                 | \$186.01                                                | \$19.52                                            | \$52.07                                            | \$0.00                                      | \$121.26                                              | \$378.85                                                  |
| ONJV / Onsite Job Visit<br>RRI / Rip Rap - Installed<br>RSDCL / Roadside Ditch - Cleanout<br><b>2016-514 /Pinewood Circle Ch #1/Mroz Rd</b><br>Sub Total | 9.0<br>48.0<br>38.0<br><b>201.5</b> | \$307.62<br>\$1,091.40<br>\$927.88<br><b>\$4,755.90</b> | \$31.86<br>\$169.76<br>\$277.61<br><b>\$994.42</b> | \$28.08<br>\$33.12<br>\$48.76<br><b>\$1,184.31</b> | \$0.00<br>\$0.00<br>\$0.00<br><b>\$0.00</b> | \$220.23<br>\$708.06<br>\$409.32<br><b>\$2,912.59</b> | \$587.79<br>\$2,002.34<br>\$1,663.57<br><b>\$9,847.22</b> |
| Grand Total                                                                                                                                              | 201.5                               | \$4,755.90                                              | \$994.42                                           | \$1,184.31                                         | \$0.00                                      | \$2,912.59                                            | \$9,847.22                                                |