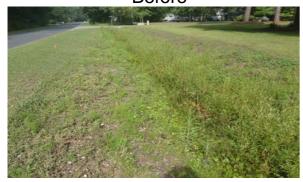

Project improved 1,780 L.F. of drainage system. Cleaned out 1,110 L.F. of channel and 670 L.F. of roadside ditch. Upsized (1) access pipe. Installed rip rap and hydroseeded for erosion control.

| 2016-514 /Pinewood Circle Ch #1/Mroz Rd                                                                                                                  | Labor<br>Hours                      | Labor<br>Cost                                           | Equipment<br>Cost                                  | Material<br>Cost                                   | Contractor<br>Cost                          | Indirect<br>Labor                                     | Total Cost                                                |
|----------------------------------------------------------------------------------------------------------------------------------------------------------|-------------------------------------|---------------------------------------------------------|----------------------------------------------------|----------------------------------------------------|---------------------------------------------|-------------------------------------------------------|-----------------------------------------------------------|
| APUP / Access pipe - upsized                                                                                                                             | 20.0                                | \$446.80                                                | \$77.34                                            | \$142.08                                           | \$0.00                                      | \$286.95                                              | \$953.17                                                  |
| AUDIT / Audit Project                                                                                                                                    | 0.5                                 | \$11.75                                                 | \$0.00                                             | \$0.00                                             | \$0.00                                      | \$6.62                                                | \$18.36                                                   |
| CCO / Channel - cleaned out<br>HAUL / Hauling                                                                                                            | 48.0<br>30.0                        | \$1,116.05<br>\$668.40                                  | \$178.63<br>\$239.70                               | \$56.60<br>\$823.60                                | \$0.00<br>\$0.00                            | \$727.56<br>\$432.60                                  | \$2,078.84<br>\$2,164.30                                  |
| HYDR / Hydroseeding                                                                                                                                      | 8.0                                 | \$186.01                                                | \$19.52                                            | \$52.07                                            | \$0.00                                      | \$121.26                                              | \$378.85                                                  |
| ONJV / Onsite Job Visit<br>RRI / Rip Rap - Installed<br>RSDCL / Roadside Ditch - Cleanout<br><b>2016-514 /Pinewood Circle Ch #1/Mroz Rd</b><br>Sub Total | 9.0<br>48.0<br>38.0<br><b>201.5</b> | \$307.62<br>\$1,091.40<br>\$927.88<br><b>\$4,755.90</b> | \$31.86<br>\$169.76<br>\$277.61<br><b>\$994.42</b> | \$28.08<br>\$33.12<br>\$48.76<br><b>\$1,184.31</b> | \$0.00<br>\$0.00<br>\$0.00<br><b>\$0.00</b> | \$220.23<br>\$708.06<br>\$409.32<br><b>\$2,912.59</b> | \$587.79<br>\$2,002.34<br>\$1,663.57<br><b>\$9,847.22</b> |
| Grand Total                                                                                                                                              | 201.5                               | \$4,755.90                                              | \$994.42                                           | \$1,184.31                                         | \$0.00                                      | \$2,912.59                                            | \$9,847.22                                                |

Before

After

0 60 120 240 360 480 Feet

1 inch = 250 feet

Date Print:07/21/2015 File:C:\project summaries map/Pinewood Circle Channe #1/ Mroz Road\_2016-514