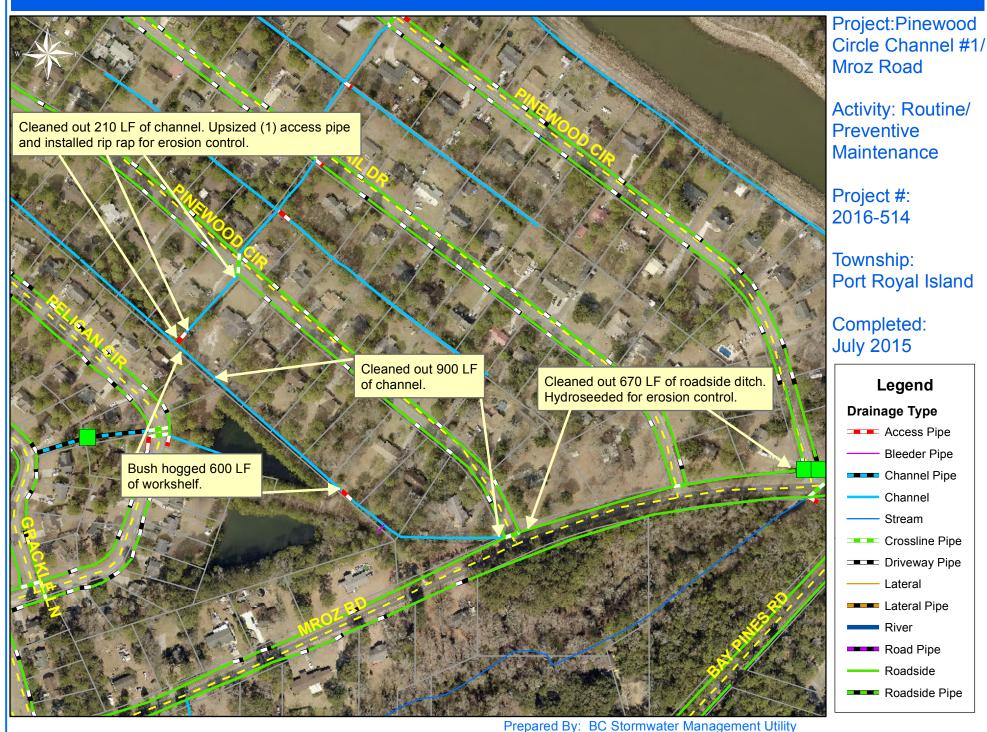

Beaufort County Public Works Stormwater Infrastructure

Project Summary

Project Summary: Pinewood Circle Channel #1/Mroz Road

Activity: Routine/Preventive Maintenance

Completion: Jul-15

Narrative Description of Project:

Project improved 1,780 L.F. of drainage system. Cleaned out 1,110 L.F. of channel and 670 L.F. of roadside ditch. Upsized (1) access pipe. Installed rip rap and hydroseeded for erosion control.

| 2016-514 /Pinewood Circle Ch #1/Mroz Rd                                                                                                                  | Labor<br>Hours                      | Labor<br>Cost                                           | Equipment<br>Cost                                  | Material<br>Cost                                   | Contractor<br>Cost                          | Indirect<br>Labor                                     | Total Cost                                                |
|----------------------------------------------------------------------------------------------------------------------------------------------------------|-------------------------------------|---------------------------------------------------------|----------------------------------------------------|----------------------------------------------------|---------------------------------------------|-------------------------------------------------------|-----------------------------------------------------------|
| APUP / Access pipe - upsized                                                                                                                             | 20.0                                | \$446.80                                                | \$77.34                                            | \$142.08                                           | \$0.00                                      | \$286.95                                              | \$953.17                                                  |
| AUDIT / Audit Project                                                                                                                                    | 0.5                                 | \$11.75                                                 | \$0.00                                             | \$0.00                                             | \$0.00                                      | \$6.62                                                | \$18.36                                                   |
| CCO / Channel - cleaned out<br>HAUL / Hauling                                                                                                            | 48.0<br>30.0                        | \$1,116.05<br>\$668.40                                  | \$178.63<br>\$239.70                               | \$56.60<br>\$823.60                                | \$0.00<br>\$0.00                            | \$727.56<br>\$432.60                                  | \$2,078.84<br>\$2,164.30                                  |
| HYDR / Hydroseeding                                                                                                                                      | 8.0                                 | \$186.01                                                | \$19.52                                            | \$52.07                                            | \$0.00                                      | \$121.26                                              | \$378.85                                                  |
| ONJV / Onsite Job Visit<br>RRI / Rip Rap - Installed<br>RSDCL / Roadside Ditch - Cleanout<br><b>2016-514 /Pinewood Circle Ch #1/Mroz Rd</b><br>Sub Total | 9.0<br>48.0<br>38.0<br><b>201.5</b> | \$307.62<br>\$1,091.40<br>\$927.88<br><b>\$4,755.90</b> | \$31.86<br>\$169.76<br>\$277.61<br><b>\$994.42</b> | \$28.08<br>\$33.12<br>\$48.76<br><b>\$1,184.31</b> | \$0.00<br>\$0.00<br>\$0.00<br><b>\$0.00</b> | \$220.23<br>\$708.06<br>\$409.32<br><b>\$2,912.59</b> | \$587.79<br>\$2,002.34<br>\$1,663.57<br><b>\$9,847.22</b> |
| Grand Total                                                                                                                                              | 201.5                               | \$4,755.90                                              | \$994.42                                           | \$1,184.31                                         | \$0.00                                      | \$2,912.59                                            | \$9,847.22                                                |